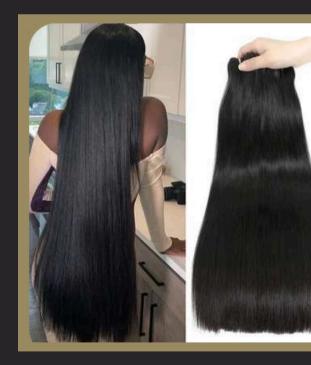

# **STRAIGHT REMY HUMAN HAIR**

- Sizes available
  - 8 inches-30 inches

• Hair type :- Straight Remy Hair • Hair color :- Natural color • Color varieties :- All colors available • Place of origin :- India • Hair grade :- Remy virgin hair • Chemical processing ;- None • Usage :- Making high quality wigs