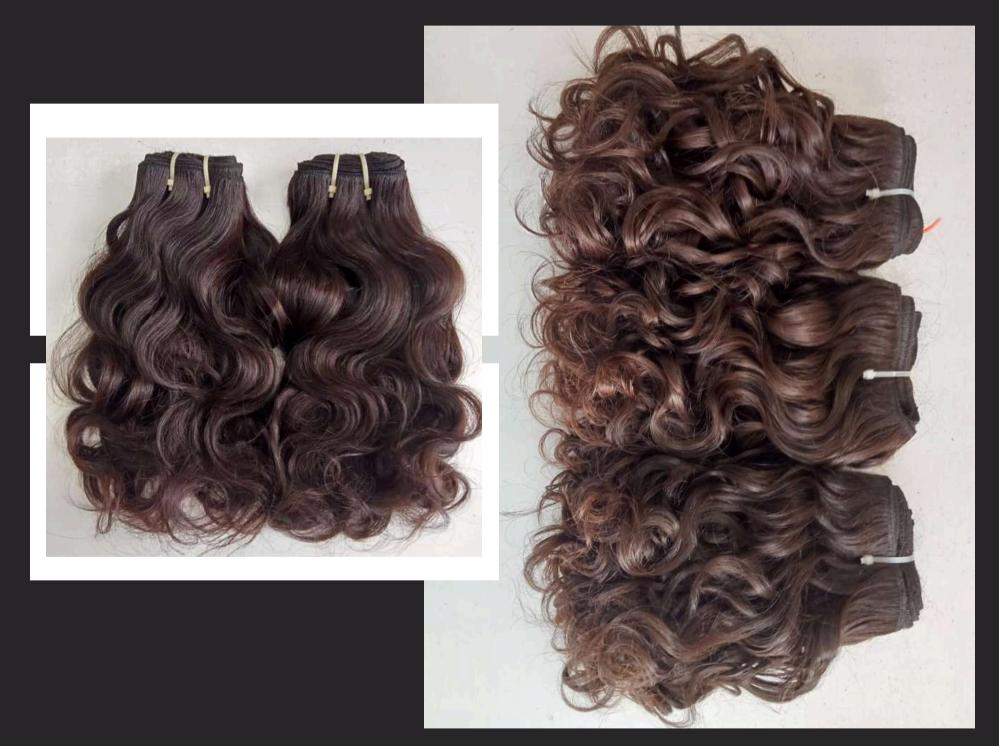

### **Curly Hair Types Available:**

**Loose Curls**: Ideal for a natural, bouncy look. Deep Wave: Defined, luxurious curls.

**Kinky Curly**: Tight, springy curls that mimic natural afro-textured hair.

**Water Wave**: A soft, wavy pattern with a mix of curls and waves

# **CURLY / KINKY REMY HUMAN HAIR**

8 inches -30 inches

• Hair Type :- Curly / Kinky Remy Hair • Hair color ;- Natural color • Color varieties :- All colors available • Place of origin :- India • Chemical processing:- None • Usage :- Making high quality wigs

## • Sizes available