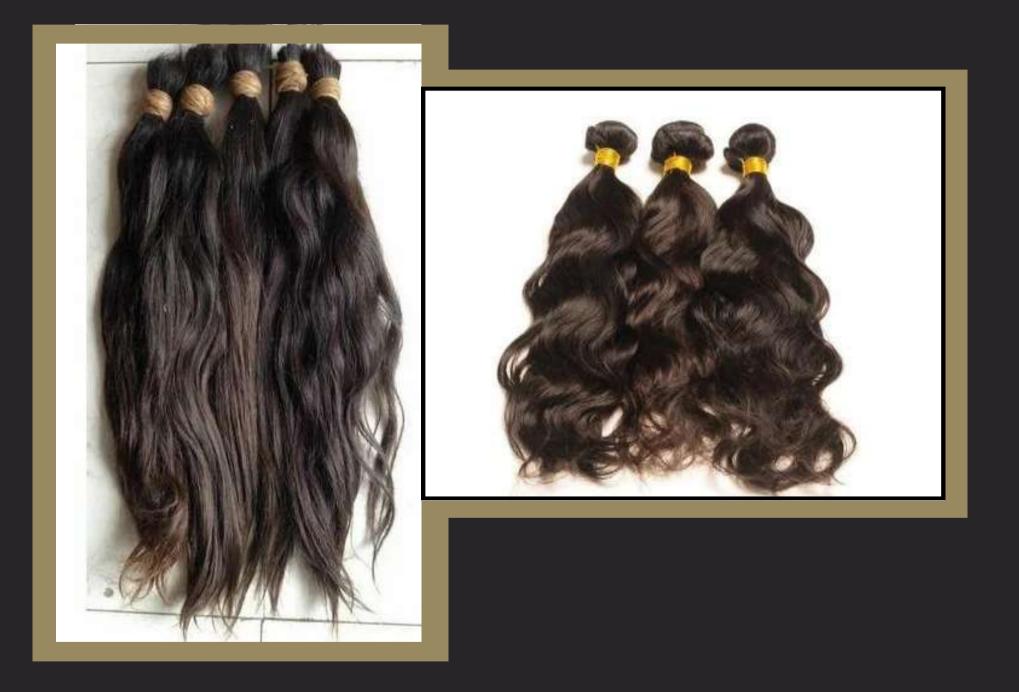

# **STRAIGHT REMY HUMAN HAIR**

- Sizes available
  - 8 inches-30 inches

• Hair type :- Straight Remy Hair • Hair color :- Natural color • Color varieties :- All colors available • Place of origin :- India • Hair grade :- Remy virgin hair • Chemical processing ;- None • Usage :- Making high quality wigs

# WAVY REMY HUMAN HAIR

- Hair Type :- Body Wave/ Water Wave Remy Hair
- Hair color ;- Natural color
- Color varieties :- All colors available
- Place of origin :- India
- Chemical processing:- None
- Usage :- Making high quality wigs

# • Size available

8 inches -30 inches