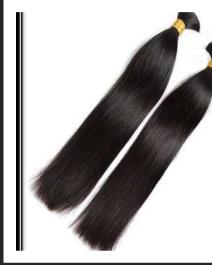

# **STRAIGHT REMY HUMAN HAIR**

- Sizes available
  - 8 inches-30 inches

• Hair type :- Straight Remy Hair • Hair color :- Natural color • Color varieties :- All colors available • Place of origin :- India • Hair grade :- Remy virgin hair • Chemical processing ;- None • Usage :- Making high quality wigs