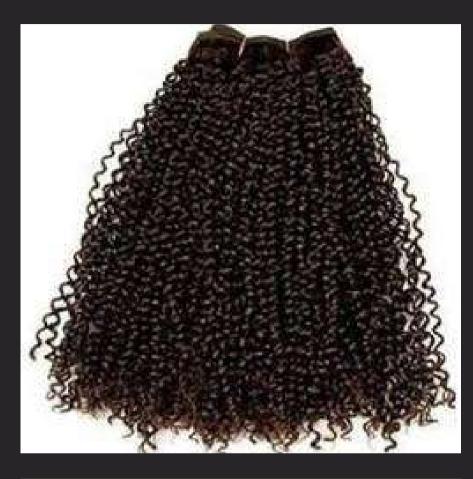

### **Curly Hair Types Available:**

**Loose Curls**: Ideal for a natural, bouncy look. Deep Wave: Defined, luxurious curls.

**Kinky Curly**: Tight, springy curls that mimic natural afro-textured hair.

**Water Wave**: A soft, wavy pattern with a mix of curls and waves

# **CURLY / KINKY REMY HUMAN HAIR**

8 inches -30 inches

• Hair Type :- Curly / Kinky Remy Hair • Hair color ;- Natural color • Color varieties :- All colors available • Place of origin :- India • Chemical processing:- None • Usage :- Making high quality wigs

## • Sizes available