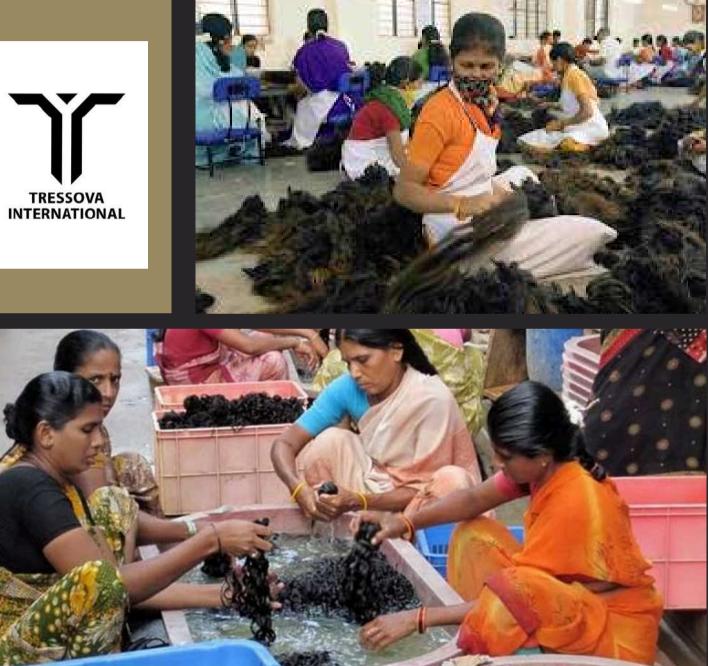

# **INNER PACKAGING**

1. Bundle Or Weft Packaging Hair is tied into bundles, weft and bulk strands secured with hair ties. 2. Bulk Hair Packaging Loose hair packed in sealed polybags or wrapped in paper sheets to avoid tangling

# **OUTER PACKAGING**

1. Corrugated Carton Boxes Waterr resistant or laminated surface to protect against weather conditions. 2. Vaccum Sealed Bags To reduce package size Costomizable packaging is also available as per requirement