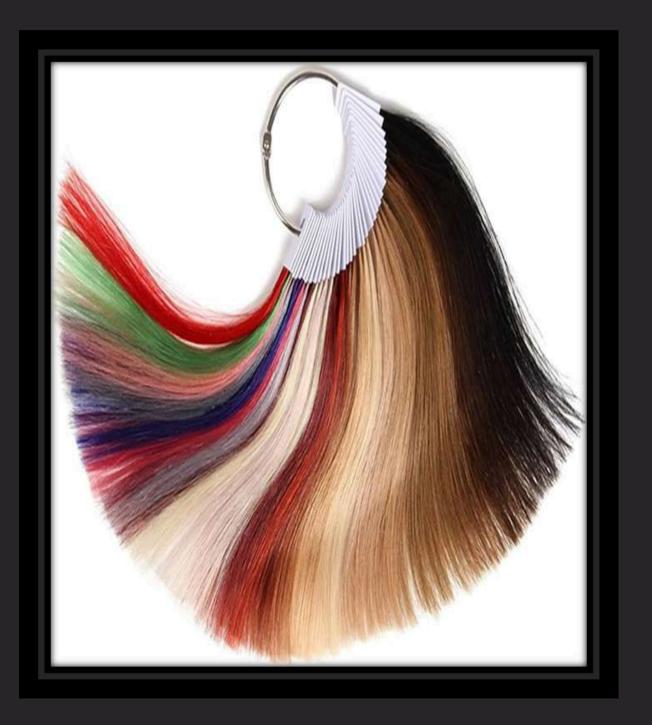

# Attributes

 MATERIAL :- 100% VIRGIN NATURAL HUMAN HAIR.
ADVANTAGES :- SOFT, SMOOTH, SHINY, SILKY, TANGLED FREE, CAN BE DYED STYLED AND BLEACHED.
SIZE AVAILABLE :- 8 ~ 30 INCHES OR AS PER CUSTOMER REQUIRED
HAIR COLOR :- NATURAL BLACK AND ALSO ALL TYPE OF HAIR COLOR IS AVAILABLE
CAN BE DYED :- YESS CAN BE DYED