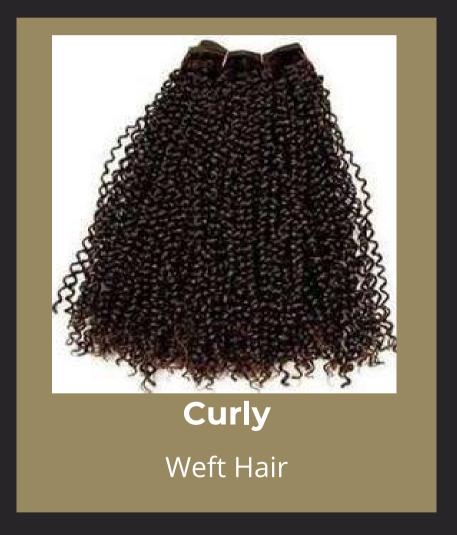

### **Curly Hair Types Available:**

**Loose Curls**: Ideal for a natural, bouncy look. Deep Wave: Defined, luxurious curls.

**Kinky Curly**: Tight, springy curls that mimic natural afro-textured hair.

**Water Wave**: A soft, wavy pattern with a mix of curls and waves

# **CURLY / KINKY REMY HUMAN HAIR**

8 inches -30 inches

• Hair Type :- Curly / Kinky Remy Hair • Hair color ;- Natural color • Color varieties :- All colors available • Place of origin :- India • Chemical processing:- None • Usage :- Making high quality wigs

## • Sizes available