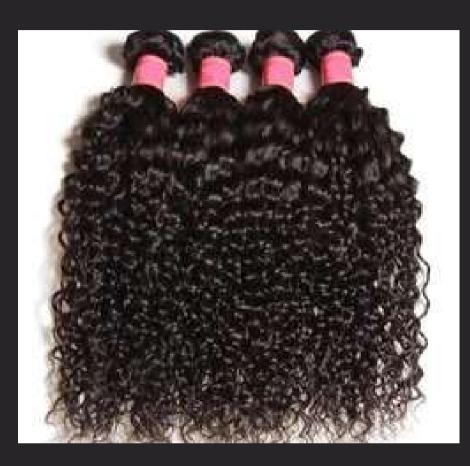

### **Curly Hair Types Available:**

**Loose Curls**: Ideal for a natural, bouncy look. Deep Wave: Defined, luxurious curls.

**Kinky Curly**: Tight, springy curls that mimic natural afro-textured hair.

**Water Wave**: A soft, wavy pattern with a mix of curls and waves

# **CURLY / KINKY REMY HUMAN HAIR**

8 inches -30 inches

• Hair Type :- Curly / Kinky Remy Hair • Hair color ;- Natural color • Color varieties :- All colors available • Place of origin :- India • Chemical processing:- None • Usage :- Making high quality wigs

## • Sizes available