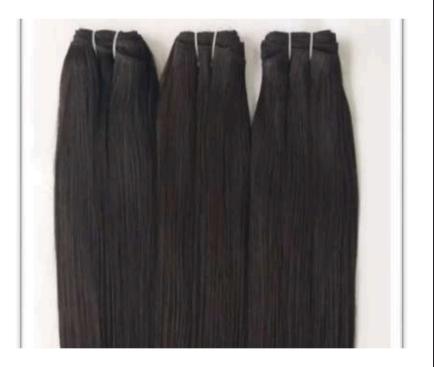

# **STRAIGHT REMY HUMAN HAIR**

- Sizes available
  - 8 inches-30 inches

• Hair type :- Straight Remy Hair • Hair color :- Natural color • Color varieties :- All colors available • Place of origin :- India • Hair grade :- Remy virgin hair • Chemical processing ;- None • Usage :- Making high quality wigs