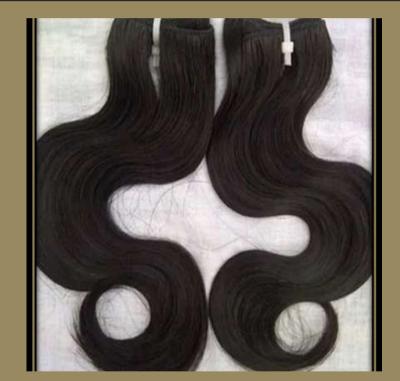

# WAVY REMY HUMAN HAIR

- Hair Type :- Body Wave/ Water Wave Remy Hair
- Hair color ;- Natural color
- Color varieties :- All colors available
- Place of origin :- India
- Chemical processing:- None
- Usage :- Making high quality wigs

# • Size available

8 inches -30 inches

# **BODY WAVE HUMAN** HAIR

- Hair Type ;- Wavy
- Gender :- Women
- Color :- Black
- Usage/Application:- Making high quality wigs

### Features

100% Natural Hair, Washable, Durable. The attached picture is of Body Wave Human Hair . Wavy hair is also one of the most natural-looking options for a full sew in. It is said to create a natural, freshly washed , wavy appearance.we have available length 8 to 40". Hair will last long up to 2-3 years with proper care