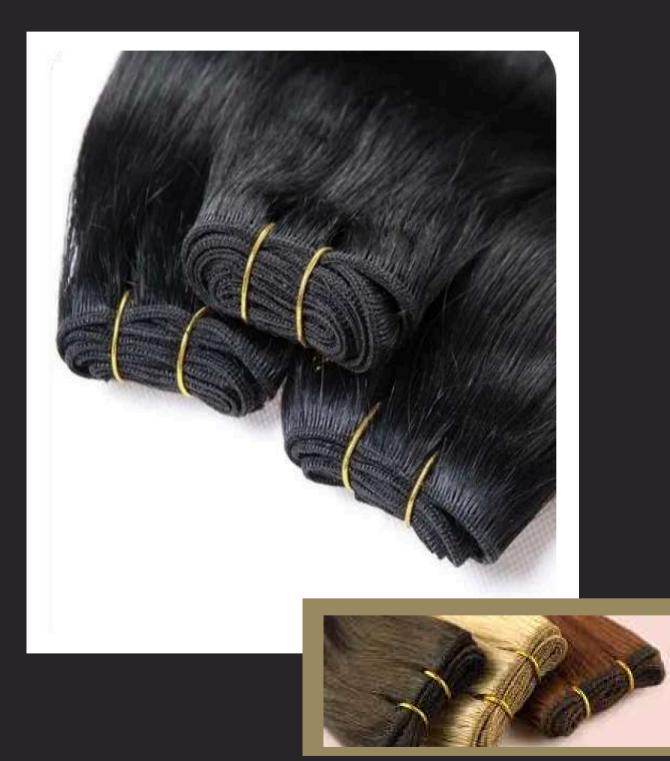

# **STRAIGHT REMY HUMAN HAIR**

- Sizes available
  - 8 inches-30 inches

• Hair type :- Straight Remy Hair • Hair color :- Natural color • Color varieties :- All colors available • Place of origin :- India • Hair grade :- Remy virgin hair • Chemical processing ;- None • Usage :- Making high quality wigs

# WEFT REMY **HUMAN HAIR**

- Hair Type :- Weft Remy Hair
- Hair color ;- Natural color
- Place of origin :- India
- Chemical processing:- None

• Sizes available 8 inches -30 inches

• Color varieties :- All colors available • Usage :- Making high quality wigs

# SINGLE AND DOUBLE **DRAWN REMY HAIR**

- Hair color ;- Natural color
- Color varieties :- All colors available
- Place of origin :- India
- Chemical processing:- None
- Usage :- Making high quality wigs
- Sizes available
  - 8 inches-30 inches